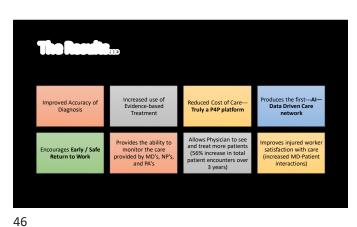

21 2

23

25

What are possible solutions?
What will the future bring?

The Future...
Artificial Intelligence and
Technology Solutions

27 28

What is
CDS?

Our Clinical Decision
Software system is an
intuitive medical software
that aids the Physician by
: