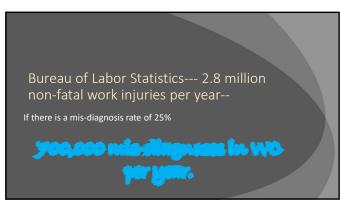

#### Michael Best, MD

· Orthopedic surgeon

Decision Solutions

- Hand and Spine Surgeon
- Owner and CEO, The Assessment Centers
- Founder and Chief Medical Officer Clinical
- University of Louisville School of Medicine Instructor, Orthopedic Surgery (1982 to present)
- International Academy of Independent Medical Evaluators (IAIME) Committee Case Reviewer (2001 to present)





**Assuring Accurate** Diagnosis

2





6





8





10





12

11









16





19

"...only 1% of Physicians admit to having made a diagnostic error within the last year.

The concept that they, personally, could err at a significant rate is inconceivable to most Physicians."

Mark Graber MD. "Operantible Me as a Class of Dagnostic State in Mark Craber MD." (Physicians as a Class of Dagnostic State in Mark Craber MD.").







21 2





23





25

What are possible solutions?
What will the future bring?

The Future...
Artificial Intelligence and
Technology Solutions

27 28



What is
CDS?

Our Clinical Decision
Software system is an
intuitive medical software
that aids the Physician by
:

• improving diagnostic
accuracy
• recommending stateof-the-art, evidencebased treatments

30









33





35 36





Evidenced based diagnostic options are weighted a