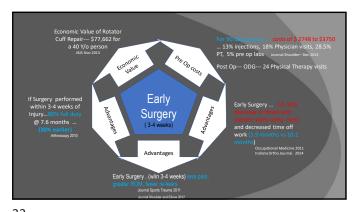

19

"...only 1% of Physicians admit to having made a diagnostic error within the last year.

The concept that they, personally, could err at a significant rate is inconceivable to most Physicians."

Mark Graber MD. "Operantible Me as a Class of Dagnostic State in Mark Craber MD." (Physicians as a Class of Dagnostic State in Mark Craber MD.").