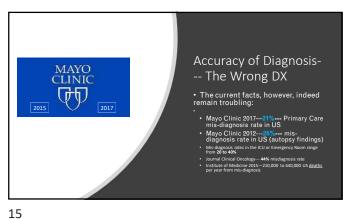

#### Michael Best, MD

· Orthopedic surgeon

Decision Solutions

- Hand and Spine Surgeon
- Owner and CEO, The Assessment Centers
- Founder and Chief Medical Officer Clinical
- University of Louisville School of Medicine Instructor, Orthopedic Surgery (1982 to present)
- International Academy of Independent Medical Evaluators (IAIME) Committee Case Reviewer (2001 to present)





**Assuring Accurate** Diagnosis

2





6





8





10





12

11









16





19

"...only 1% of Physicians admit to having made a diagnostic error within the last year.

The concept that they, personally, could err at a significant rate is inconceivable to most Physicians."

Mark Graber MD. "Operantible Me as a Class of Dagnostic State in Mark Craber MD." (Physicians as a Class of Dagnostic State in Mark Craber MD.").







21 2





23





25

What are possible solutions?
What will the future bring?

The Future...
Artificial Intelligence and
Technology Solutions

27 28



What is
CDS?

Our Clinical Decision
Software system is an
intuitive medical software
that aids the Physician by
:

• improving diagnostic
accuracy
• recommending stateof-the-art, evidencebased treatments

30









33





35 36





Evidenced based diagnostic options are weighted