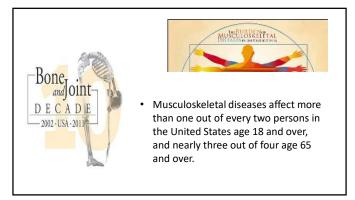

#### Michael Best, MD

· Orthopedic surgeon

Decision Solutions

- Hand and Spine Surgeon
- Owner and CEO, The Assessment Centers
- Founder and Chief Medical Officer Clinical
- University of Louisville School of Medicine Instructor, Orthopedic Surgery (1982 to present)
- International Academy of Independent Medical Evaluators (IAIME) Committee Case Reviewer (2001 to present)





**Assuring Accurate** Diagnosis

2





6





8





10





12

11









16





19

"...only 1% of Physicians admit to having made a diagnostic error within the last year.

The concept that they, personally, could err at a significant rate is inconceivable to most Physicians."

Mark Graber MD. "Operantible Me as a Class of Dagnostic State in Mark Craber MD." (Physicians as a Class of Dagnostic State in Mark Craber MD.").







21 2





23





25

What are possible solutions?
What will the future bring?

The Future...
Artificial Intelligence and
Technology Solutions

27 28



What is
CDS?

Our Clinical Decision
Software system is an
intuitive medical software
that aids the Physician by
:

• improving diagnostic
accuracy
• recommending stateof-the-art, evidencebased treatments

30









33





35 36





Evidenced based di