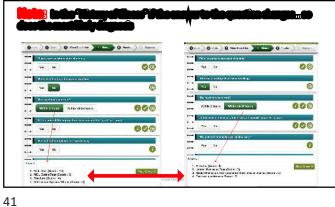

• improving diagnostic
accuracy
• recommending stateof-the-art, evidencebased treatments

30

33

35 36

Evidenced based diagnostic options are weighted and identified. Weighted diagnoses are constantly updated as the interview and physical exam