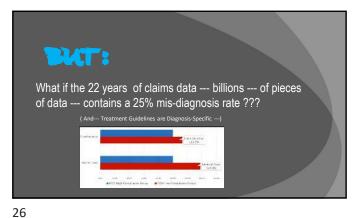

urgeon

Decision Solutions

- Hand and Spine Surgeon
- Owner and CEO, The Assessment Centers
- Founder and Chief Medical Officer Clinical
- University of Louisville School of Medicine Instructor, Orthopedic Surgery (1982 to present)
- International Academy of Independent Medical Evaluators (IAIME) Committee Case Reviewer (2001 to present)





**Assuring Accurate** Diagnosis

2





6





8





10





12

11









16





19

"...only 1% of Physicians admit to having made a diagnostic error within the last year.

The concept that they, personally, could err at a significant rate is inconceivable to most Physicians."

Mark Graber MD. "Operantible Me as a Class of Dagnostic State in Mark Craber MD." (Physicians as a Class of Dagnostic State in Mark Craber MD.").







21 2





23





25

What are possible solutions?
What will the future bring?

The Future...
Artificial Intelligence and
Technology Solutions

27 28



What is
CDS?

Our Clinical Decision
Software system is an
intuitive medical software
that aids the Physician by
:

• improving diagnostic
accuracy
• recommending stateof-the-art, evidencebased treatments

30









33





35 36





Evidenced based diagnostic options are weighted and identified. Weighted diagnoses are constantly updated as the interview and physical exam



39 40













45





47





49