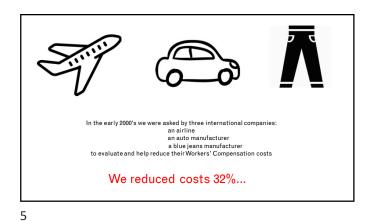

#### Michael Best, MD

· Orthopedic surgeon

Decision Solutions

- Hand and Spine Surgeon
- Owner and CEO, The Assessment Centers
- Founder and Chief Medical Officer Clinical
- University of Louisville School of Medicine Instructor, Orthopedic Surgery (1982 to present)
- International Academy of Independent Medical Evaluators (IAIME) Committee Case Reviewer (2001 to present)





**Assuring Accurate** Diagnosis

2





6





8





10





12

11









16





19

"...only 1% of Physicians admit to having made a diagnostic error within the last year.

The concept that they, personally, could err at a significant rate is inconceivable to most Physicians."

Mark Graber MD. "Operantible Me as a Class of Dagnostic State in Mark Craber MD." (Physicians as a Class of Dagnostic State in Mark Craber MD.").







21 2





23





25

What are possible solutions?
What will the future bring?

The Future...
Artificial Intelligence and
Technology Solutions

27 28



What is
CDS?

Our Clinical Decision
Software system is an
intuitive medical software
that aids the Physician by
:

• improving diagnostic
accuracy
• recommending stateof-the-art, evidencebased treatments

30









33





35 36





Evidenced