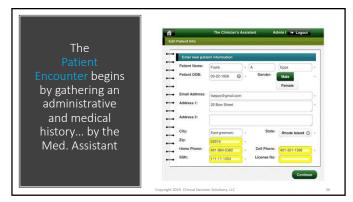

21 2

23

25

What are possible solutions?
What will the future bring?

The Future...
Artificial Intelligence and
Technology Solutions

27 28

What is
CDS?

Our Clinical Decision
Software system is an
intuitive medical software
that aids the Physician by
:

• improving diagnostic
accuracy
• recommending stateof-the-art, evidencebased treatments

30

33

35 36

Evidenced based diagnostic options are weighted and identified. Weighted diagnoses are constantly updated as the interview and physical exam