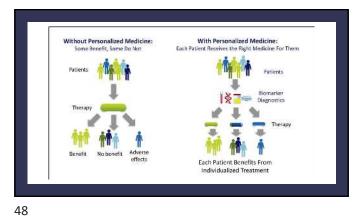

they, personally, could err at a significant rate is inconceivable to most Physicians."

Mark Graber MD. "Operantible Me as a Class of Dagnostic State in Mark Craber MD." (Physicians as a Class of Dagnostic State in Mark Craber MD.").







21 2





23





25

What are possible solutions?
What will the future bring?

The Future...
Artificial Intelligence and
Technology Solutions

27 28



What is
CDS?

Our Clinical Decision
Software system is an
intuitive medical software
that aids the Physician by
:

• improving diagnostic
accuracy
• recommending stateof-the-art, evidencebased treatments

30









33





35 36





Evidenced based diagnostic options are weighted and identified. Weighted diagnoses are constantly updated as the interview and physical exam



39 40













45





47





49