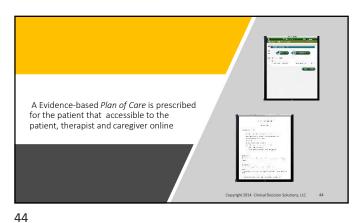

• improving diagnostic
accuracy
• recommending stateof-the-art, evidencebased treatments

30

33

35 36

Evidenced based diagnostic options are weighted and identified. Weighted diagnoses are constantly updated as the interview and physical exam