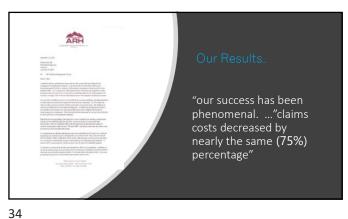

19

"...only 1% of Physicians admit to having made a diagnostic error within the last year.

The concept that they, personally, could err at a significant rate is inconceivable to most Physicians."

Mark Graber MD. "Operantible Me as a Class of Dagnostic State in Mark Craber MD." (Physicians as a Class of Dagnostic State in Mark Craber MD.").