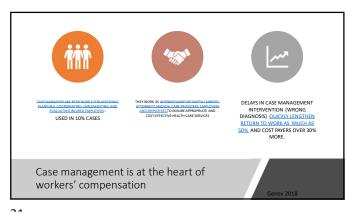

21 2

23

25

What are possible solutions?
What will the future bring?

The Future...
Artificial Intelligence and
Technology Solutions

27 28

What is
CDS?

Our Clinical Decision
Software system is an
intuitive medical software
that aids the Physician by
: