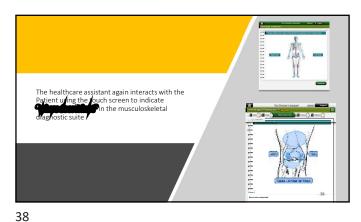

gnosis

2





6





8





10





12

11









16





19

"...only 1% of Physicians admit to having made a diagnostic error within the last year.

The concept that they, personally, could err at a significant rate is inconceivable to most Physicians."

Mark Graber MD. "Operantible Me as a Class of Dagnostic State in Mark Craber MD." (Physicians as a Class of Dagnostic State in Mark Craber MD.").







21 2





23





25

What are possible solutions?
What will the future bring?

The Future...
Artificial Intelligence and
Technology Solutions

27 28



What is
CDS?

Our Clinical Decision
Software system is an
intuitive medical software
that aids the Physician by
:

• improving diagnostic
accuracy
• recommending stateof-the-art, evidencebased treatments

30









33





35 36





Evidenced based diagnostic options are weighted and identified. Weighted diagnoses are constantly updated as the interview and physical exam



39 40













45





47





49