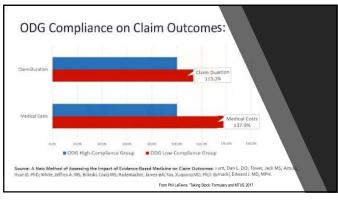

surgeon

Decision Solutions

- Hand and Spine Surgeon
- Owner and CEO, The Assessment Centers
- Founder and Chief Medical Officer Clinical
- University of Louisville School of Medicine Instructor, Orthopedic Surgery (1982 to present)
- International Academy of Independent Medical Evaluators (IAIME) Committee Case Reviewer (2001 to present)





**Assuring Accurate** Diagnosis

2





6





8





10





12

11









16





19

"...only 1% of Physicians admit to having made a diagnostic error within the last year.

The concept that they, personally, could err at a significant rate is inconceivable to most Physicians."

Mark Graber MD. "Operantible Me as a Class of Dagnostic State in Mark Craber MD." (Physicians as a Class of Dagnostic State in Mark Craber MD.").







21 2





23





25

What are possible solutions?
What will the future bring?

The Future...
Artificial Intelligence and
Technology Solutions

27 28



What is
CDS?

Our Clinical Decision
Software system is an
intuitive medical software
that aids the Physician by
:

• improving diagnostic
accuracy
• recommending stateof-the-art, evidencebased treatments

30









33





35 36





Evidenced based diagnostic options are weighted and identified. Weighted diagnoses are constantly updated as the interview and physical exam



39 40













45





47





49