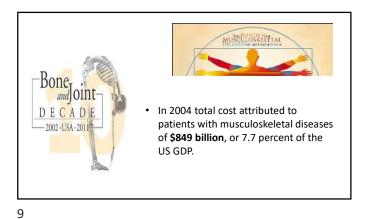

#### Michael Best, MD

· Orthopedic surgeon

Decision Solutions

- Hand and Spine Surgeon
- Owner and CEO, The Assessment Centers
- Founder and Chief Medical Officer Clinical
- University of Louisville School of Medicine Instructor, Orthopedic Surgery (1982 to present)
- International Academy of Independent Medical Evaluators (IAIME) Committee Case Reviewer (2001 to present)





**Assuring Accurate** Diagnosis

2





6





8





10





12

11









16





19

"...only 1% of Physicians admit to having made a diagnostic error within the last year.

The concept that they, personally, could err at a significant rate is inconceivable to most Physicians."

Mark Graber MD. "Operantible Me as a Class of Dagnostic State in Mark Craber MD." (Physicians as a Class of Dagnostic State in Mark Craber MD.").







21 2





23





25

What are possible solutions?
What will the future bring?

The Future...
Artificial Intelligence and
Technology Solutions

27 28



What is
CDS?

Our Clinical Decision
Software system is an
intuitive medical software
that aids the Physician by
:

• improving diagnostic
accuracy
• recommending stateof-the-art, evidencebased treatments

30









33





35 36





Evidenced based diagnos