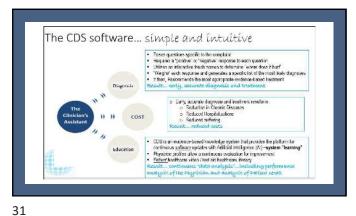

21 2

23

25

What are possible solutions?
What will the future bring?

The Future...
Artificial Intelligence and
Technology Solutions

27 28

What is
CDS?

Our Clinical Decision
Software system is an
intuitive medical software
that aids the Physician by
:

• improving diagnostic
accuracy
• recommending stateof-the-art, evidencebased treatments

30

33

35 36

Evidenced based diagnostic options are weighted and identified. Weighted diagnoses are constantly updated as the interview and physical exam

39 40

45

47

49