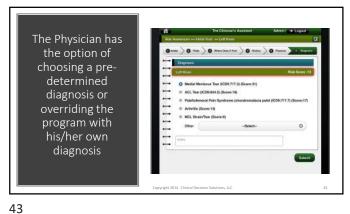

• improving diagnostic
accuracy
• recommending stateof-the-art, evidencebased treatments

30

33

35 36

Evidenced based diagnostic options are weighted and identified. Weighted diagnoses are constantly updated as the interview and physical exam