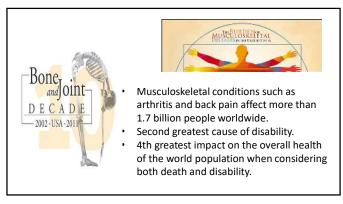

#### Michael Best, MD

· Orthopedic surgeon

Decision Solutions

- Hand and Spine Surgeon
- Owner and CEO, The Assessment Centers
- Founder and Chief Medical Officer Clinical
- University of Louisville School of Medicine Instructor, Orthopedic Surgery (1982 to present)
- International Academy of Independent Medical Evaluators (IAIME) Committee Case Reviewer (2001 to present)





**Assuring Accurate** Diagnosis

2





6





8





10





12

11









16





19

"...only 1% of Physicians admit to having made a diagnostic error within the last year.

The concept that they, personally, could err at a significant rate is inconceivable to most Physicians."

Mark Graber MD. "Operantible Me as a Class of Dagnostic State in Mark Craber MD." (Physicians as a Class of Dagnostic State in Mark Craber MD.").







21 2





23





25

What are possible solutions?
What will the future bring?

The Future...
Artificial Intelligence and
Technology Solutions

27 28



What is
CDS?

Our Clinical Decision
Software system is an
intuitive medical software
that aids the Physician by
:

• improving diagnostic
accuracy
• recommending stateof-the-art, evidencebased treatments

30









33





35 36





Evidenced based diagnosti