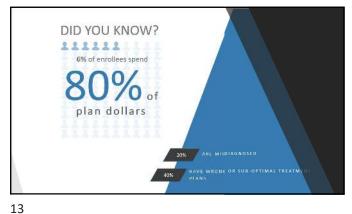

#### Michael Best, MD

· Orthopedic surgeon

Decision Solutions

- Hand and Spine Surgeon
- Owner and CEO, The Assessment Centers
- Founder and Chief Medical Officer Clinical
- University of Louisville School of Medicine Instructor, Orthopedic Surgery (1982 to present)
- International Academy of Independent Medical Evaluators (IAIME) Committee Case Reviewer (2001 to present)





**Assuring Accurate** Diagnosis

2





6





8





10





12

11









16





19

"...only 1% of Physicians admit to having made a diagnostic error within the last year.

The concept that they, personally, could err at a significant rate is inconceivable to most Physicians."

Mark Graber MD. "Operantible Me as a Class of Dagnostic State in Mark Craber MD." (Physicians as a Class of Dagnostic State in Mark Craber MD.").







21 2





23





25

What are possible solutions?
What will the future bring?

The Future...
Artificial Intelligence and
Technology Solutions

27 28



What is
CDS?

Our Clinical Decision
Software system is an
intuitive medical software
that aids the Physician by
:

• improving diagnostic
accuracy
• recommending stateof-the-art, evidencebased treatments

30









33





35 36





Evidenced based diagnostic options are weig