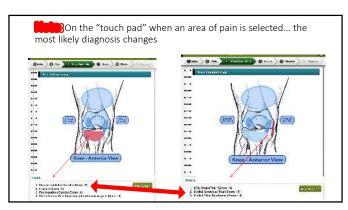

• improving diagnostic
accuracy
• recommending stateof-the-art, evidencebased treatments

30

33

35 36

Evidenced based diagnostic options are weighted and identified. Weighted diagnoses are constantly updated as the interview and physical exam