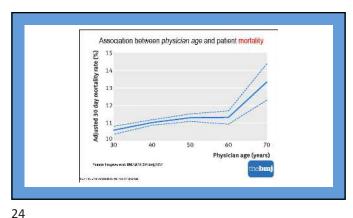

19

"...only 1% of Physicians admit to having made a diagnostic error within the last year.

The concept that they, personally, could err at a significant rate is inconceivable to most Physicians."

Mark Graber MD. "Operantible Me as a Class of Dagnostic State in Mark Craber MD." (Physicians as a Class of Dagnostic State in Mark Craber MD.").