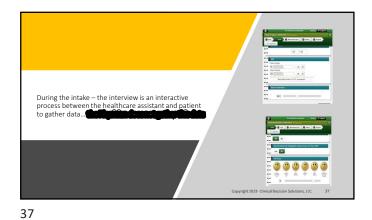

iagnosis

2





6





8





10





12

11









16





19

"...only 1% of Physicians admit to having made a diagnostic error within the last year.

The concept that they, personally, could err at a significant rate is inconceivable to most Physicians."

Mark Graber MD. "Operantible Me as a Class of Dagnostic State in Mark Craber MD." (Physicians as a Class of Dagnostic State in Mark Craber MD.").







21 2





23





25

What are possible solutions?
What will the future bring?

The Future...
Artificial Intelligence and
Technology Solutions

27 28



What is
CDS?

Our Clinical Decision
Software system is an
intuitive medical software
that aids the Physician by
:

• improving diagnostic
accuracy
• recommending stateof-the-art, evidencebased treatments

30









33





35 36





Evidenced based diagnostic options are weighted and identified. Weighted diagnoses are constantly updated as the interview and physical exam



39 40













45





47





49