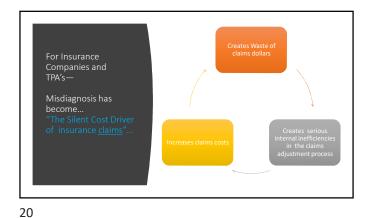

st, MD

· Orthopedic surgeon

Decision Solutions

- Hand and Spine Surgeon
- Owner and CEO, The Assessment Centers
- Founder and Chief Medical Officer Clinical
- University of Louisville School of Medicine Instructor, Orthopedic Surgery (1982 to present)
- International Academy of Independent Medical Evaluators (IAIME) Committee Case Reviewer (2001 to present)





**Assuring Accurate** Diagnosis

2





6





8





10





12

11









16





19

"...only 1% of Physicians admit to having made a diagnostic error within the last year.

The concept that they, personally, could err at a significant rate is inconceivable to most Physicians."

Mark Graber MD. "Operantible Me as a Class of Dagnostic State in Mark Craber MD." (Physicians as a Class of Dagnostic State in Mark Craber MD.").







21 2





23





25

What are possible solutions?
What will the future bring?

The Future...
Artificial Intelligence and
Technology Solutions

27 28



What is
CDS?

Our Clinical Decision
Software system is an
intuitive medical software
that aids the Physician by
:

• improving diagnostic
accuracy
• recommending stateof-the-art, evidencebased treatments

30









33





35 36





Evidenced based diagnostic options are weighted and identified. Weighted diagnoses are constantly updated as the interview and physical exam



39 40













45





47





49