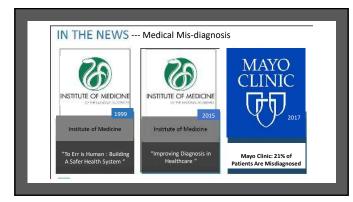

#### Michael Best, MD

· Orthopedic surgeon

Decision Solutions

- Hand and Spine Surgeon
- Owner and CEO, The Assessment Centers
- Founder and Chief Medical Officer Clinical
- University of Louisville School of Medicine Instructor, Orthopedic Surgery (1982 to present)
- International Academy of Independent Medical Evaluators (IAIME) Committee Case Reviewer (2001 to present)





**Assuring Accurate** Diagnosis

2





6





8





10





12

11









16





19

"...only 1% of Physicians admit to having made a diagnostic error within the last year.

The concept that they, personally, could err at a significant rate is inconceivable to most Physicians."

Mark Graber MD. "Operantible Me as a Class of Dagnostic State in Mark Craber MD." (Physicians as a Class of Dagnostic State in Mark Craber MD.").







21 2





23





25

What are possible solutions?
What will the future bring?

The Future...
Artificial Intelligence and
Technology Solutions

27 28



What is
CDS?

Our Clinical Decision
Software system is an
intuitive medical software
that aids the Physician by
:

• improving diagnostic
accuracy
• recommending stateof-the-art, evidencebased treatments

30









33





35 36





Evidenced based diagnostic option