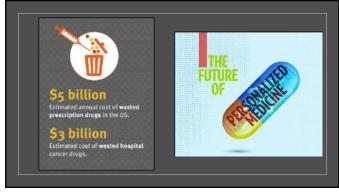

t they, personally, could err at a significant rate is inconceivable to most Physicians."

Mark Graber MD. "Operantible Me as a Class of Dagnostic State in Mark Craber MD." (Physicians as a Class of Dagnostic State in Mark Craber MD.").







21 2





23





25

What are possible solutions?
What will the future bring?

The Future...
Artificial Intelligence and
Technology Solutions

27 28



What is
CDS?

Our Clinical Decision
Software system is an
intuitive medical software
that aids the Physician by
:

• improving diagnostic
accuracy
• recommending stateof-the-art, evidencebased treatments

30









33





35 36





Evidenced based diagnostic options are weighted and identified. Weighted diagnoses are constantly updated as the interview and physical exam



39 40













45





47





49