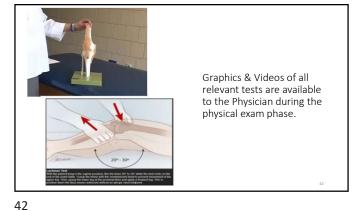

• improving diagnostic
accuracy
• recommending stateof-the-art, evidencebased treatments

30

33

35 36

Evidenced based diagnostic options are weighted and identified. Weighted diagnoses are constantly updated as the interview and physical exam