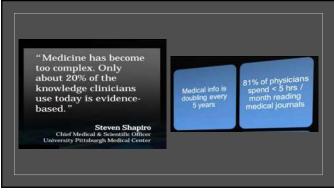

19

"...only 1% of Physicians admit to having made a diagnostic error within the last year.

The concept that they, personally, could err at a significant rate is inconceivable to most Physicians."

Mark Graber MD. "Operantible Me as a Class of Dagnostic State in Mark Craber MD." (Physicians as a Class of Dagnostic State in Mark Craber MD.").