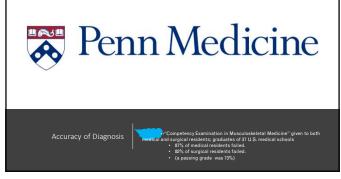

#### Michael Best, MD

· Orthopedic surgeon

Decision Solutions

- Hand and Spine Surgeon
- Owner and CEO, The Assessment Centers
- Founder and Chief Medical Officer Clinical
- University of Louisville School of Medicine Instructor, Orthopedic Surgery (1982 to present)
- International Academy of Independent Medical Evaluators (IAIME) Committee Case Reviewer (2001 to present)





**Assuring Accurate** Diagnosis

2





6





8





10





12

11









16





19

"...only 1% of Physicians admit to having made a diagnostic error within the last year.

The concept that they, personally, could err at a significant rate is inconceivable to most Physicians."

Mark Graber MD. "Operantible Me as a Class of Dagnostic State in Mark Craber MD." (Physicians as a Class of Dagnostic State in Mark Craber MD.").







21 2





23





25

What are possible solutions?
What will the future bring?

The Future...
Artificial Intelligence and
Technology Solutions

27 28



What is
CDS?

Our Clinical Decision
Software system is an
intuitive medical software
that aids the Physician by
:

• improving diagnostic
accuracy
• recommending stateof-the-art, evidencebased treatments

30









33





35 36





Evidenced b